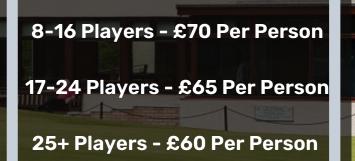

# OLD COURSE RANFURLY GOLF CLUB GROUP PACKAGE 3

Our final group package offers a full day out for groups of 8 or more golfers looking to play two rounds at our fantastic course.

Included in this package is:

- Tea/ Coffee and Breakfast Roll
- First Round of Golf
- Soup and Sandwich Lunch
- Second Round of Golf
- 2 Course Lunch or Dinner