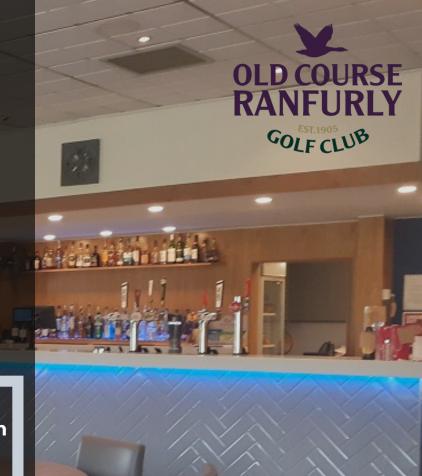

Our wonderful clubhouse is the perfect setting to enjoy the extensive range of beer, spirits, and wines we have on offer. And our dining experience is easily one of the best you will experience in a golf club environment.